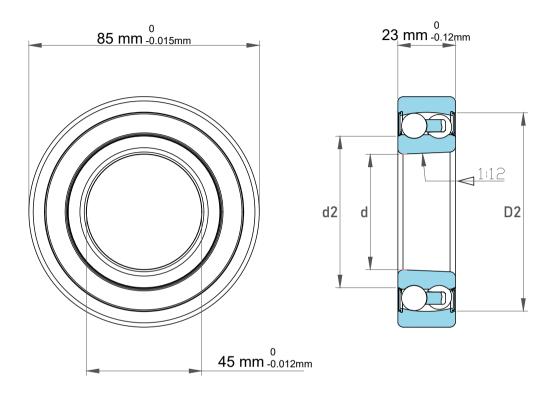

| Dynamic Radial Load | 5152 lbf   |
|---------------------|------------|
| Static Radial Load  | 1755 lbf   |
| Bore Type           | Taper 1:12 |
| Max Speed           | 5300 rpm   |
| Weight              | 0.53 kg    |

|             | Part Number | 2209KJ, Self Aligning Ball Bearings |
|-------------|-------------|-------------------------------------|
| s<br>,<br>r | Size        | 45 mm x 85 mm x 23 mm               |
| е           | Brand       | TFL                                 |