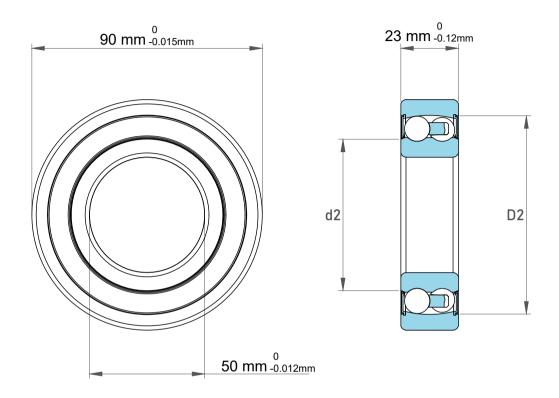

|             | Part Number | 2210 C/3, Self Aligning Ball Bearings |
|-------------|-------------|---------------------------------------|
| s<br>,<br>r | Size        | 50 mm x 90 mm x 23 mm                 |
| е           | Brand       | TFL                                   |