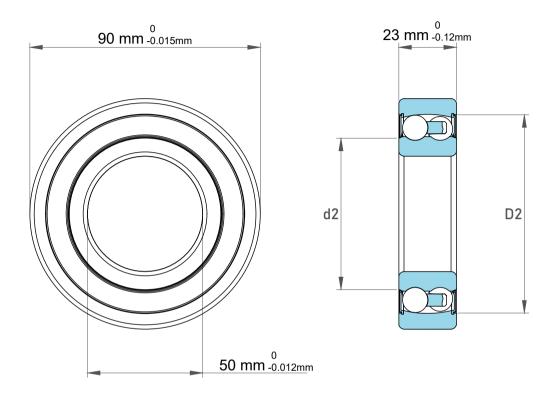

|             | Part Number | 2210, Self Aligning Ball Bearings |
|-------------|-------------|-----------------------------------|
| s<br>,<br>r | Size        | 50 mm x 90 mm x 23 mm             |
| е           | Brand       | TFL                               |