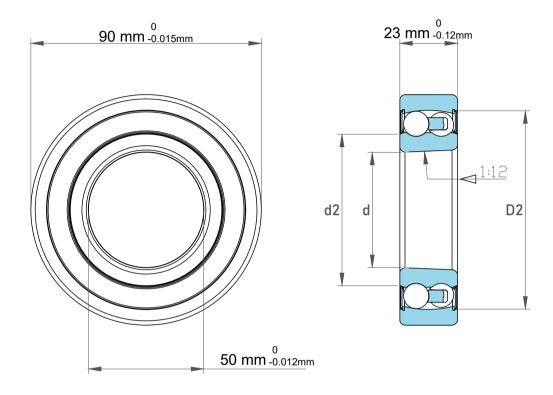

| ո<br>,            | Part Number | 2210 E-2RS1KTN9, Self Aligning Ball<br>Bearings |
|-------------------|-------------|-------------------------------------------------|
| es<br>,<br>,<br>, | Size        | 50 mm x 90 mm x 23 mm                           |
| le                | Brand       | TFL                                             |