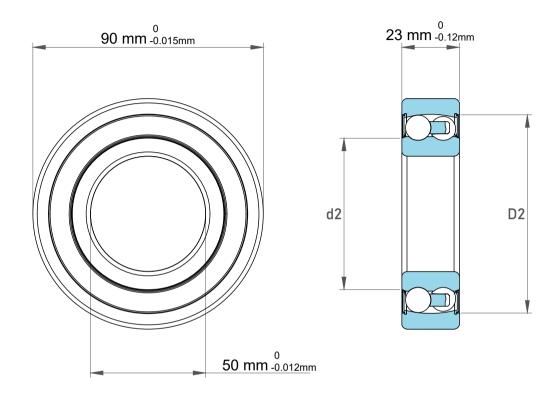

| l                  | Part Number | 2210 E-2RS1TN9/W64, Self Aligning Ball Bearings |
|--------------------|-------------|-------------------------------------------------|
| ,<br>es<br>i,<br>r | Size        | 50 mm x 90 mm x 23 mm                           |
| e.                 | Brand       | TFL                                             |