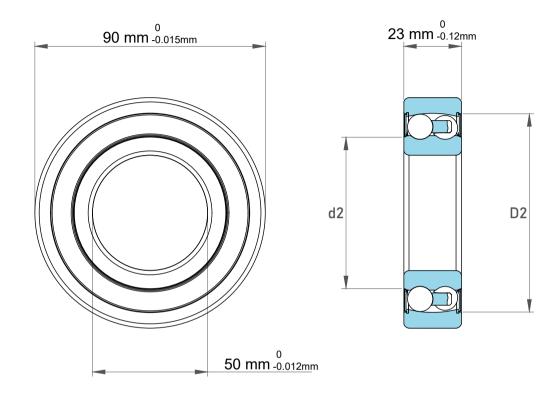

| Dynamic Radial Load | 5152 lbf    |
|---------------------|-------------|
| Static Radial Load  | 1834 lbf    |
| Bore Type           | Cylindrical |
| Max Speed           | 4800 rpm    |
| Weight              | 0.57 kg     |

| 1                  | Part Number | 2210 E, Self Aligning Ball Bearings |
|--------------------|-------------|-------------------------------------|
| ,<br>es<br>i,<br>r | Size        | 50 mm x 90 mm x 23 mm               |
| e.                 | Brand       | TFL                                 |