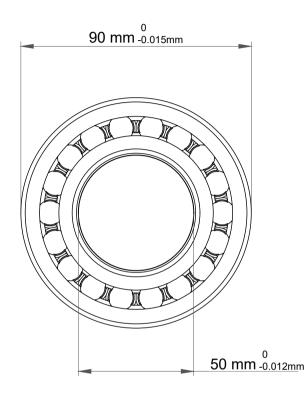

| 1                  | Part Number | Bearings              |
|--------------------|-------------|-----------------------|
| ,<br>es<br>i,<br>r | Size        | 50 mm x 90 mm x 23 mm |
| e.                 | Brand       | TFL                   |