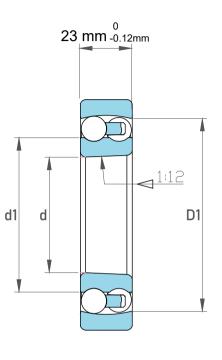

| 1                  | Part Number | Bearings              |
|--------------------|-------------|-----------------------|
| ,<br>es<br>i,<br>r | Size        | 50 mm x 90 mm x 23 mm |
| e.                 | Brand       | TFL                   |