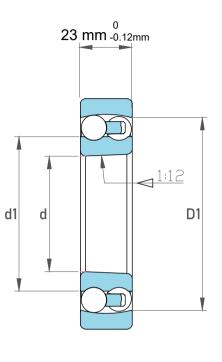

| Dynamic Radial Load | 7605 lbf   |
|---------------------|------------|
| Static Radial Load  | 2520 lbf   |
| Bore Type           | Taper 1:12 |
| Max Speed           | 9500 rpm   |
| Weight              | 0.6 kg     |

| l                  | Part Number | 2210 ETN9/VK174, Self Aligning Ball<br>Bearings |
|--------------------|-------------|-------------------------------------------------|
| ,<br>es<br>i,<br>r | Size        | 50 mm x 90 mm x 23 mm                           |
| .e                 | Brand       | TFL                                             |