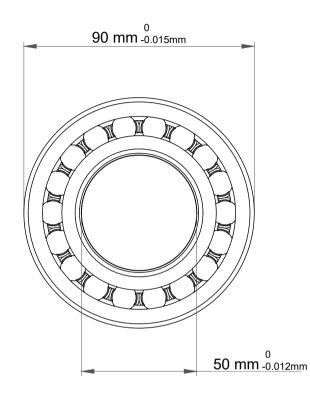

| l                  | Part Number | 2210 ETN9/VK174, Self Aligning Ball<br>Bearings |
|--------------------|-------------|-------------------------------------------------|
| ,<br>es<br>i,<br>r | Size        | 50 mm x 90 mm x 23 mm                           |
| .e                 | Brand       | TFL                                             |