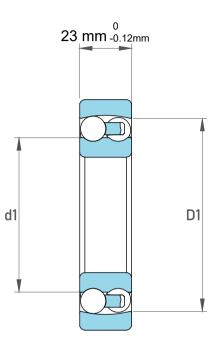

|             | Part Number | Bearings              |
|-------------|-------------|-----------------------|
| s<br>,<br>r | Size        | 50 mm x 90 mm x 23 mm |
| е           | Brand       | TFL                   |