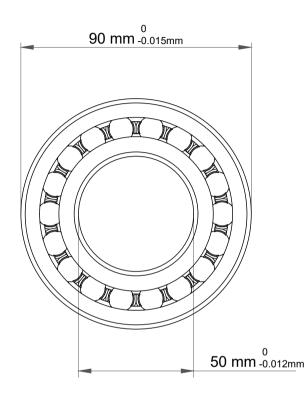

|             | Part Number | Bearings              |
|-------------|-------------|-----------------------|
| s<br>,<br>r | Size        | 50 mm x 90 mm x 23 mm |
| е           | Brand       | TFL                   |