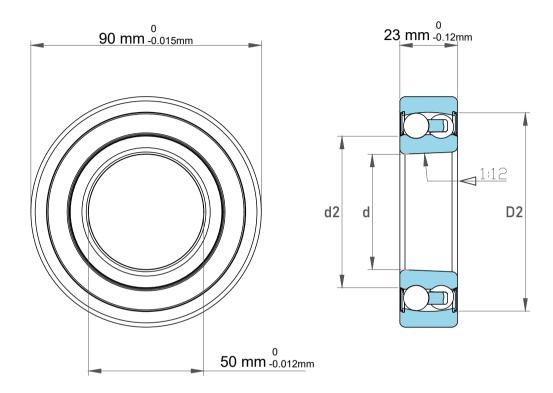

| Dynamic Radial Load | 5152 lbf   |
|---------------------|------------|
| Static Radial Load  | 1834 lbf   |
| Bore Type           | Taper 1:12 |
| Max Speed           | 4800 rpm   |
| Weight              | 0.57 kg    |

| ı                  | Part Number | 2210-K 2RS C/3, Self Aligning Ball<br>Bearings |
|--------------------|-------------|------------------------------------------------|
| ,<br>es<br>i,<br>r | Size        | 50 mm x 90 mm x 23 mm                          |
| e                  | Brand       | TFL                                            |