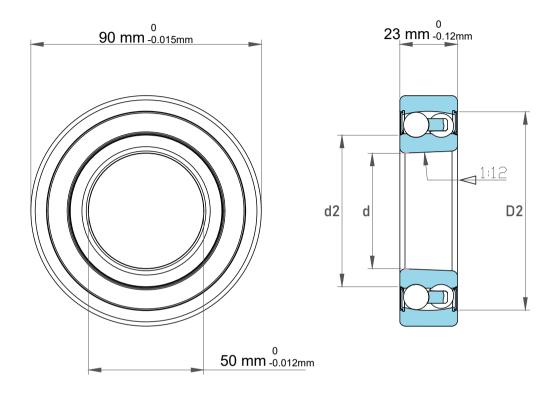

| Dynamic Radial Load | 5152 lbf   |
|---------------------|------------|
| Static Radial Load  | 1834 lbf   |
| Bore Type           | Taper 1:12 |
| Max Speed           | 4800 rpm   |
| Weight              | 0.57 kg    |

|             | Part Number | Bearings              |
|-------------|-------------|-----------------------|
| s<br>,<br>r | Size        | 50 mm x 90 mm x 23 mm |
| e           | Brand       | TFL                   |