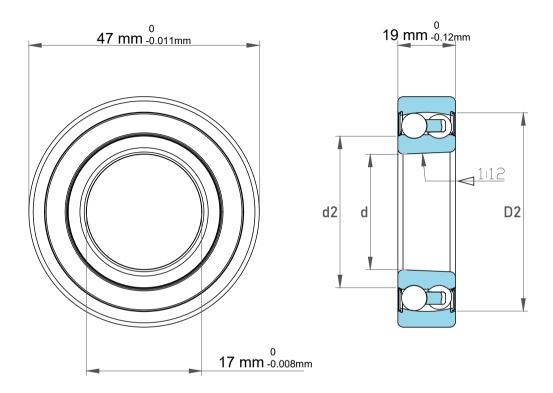

| Dynamic Radial Load | 2858 lbf   |
|---------------------|------------|
| Static Radial Load  | 765 lbf    |
| Bore Type           | Taper 1:12 |
| Max Speed           | 10000 rpm  |
| Weight              | 0.16 kg    |

| 1                  | Part Number | Bearings              |
|--------------------|-------------|-----------------------|
| ,<br>es<br>s,<br>r | Size        | 17 mm x 47 mm x 19 mm |
| le                 | Brand       | TFL                   |