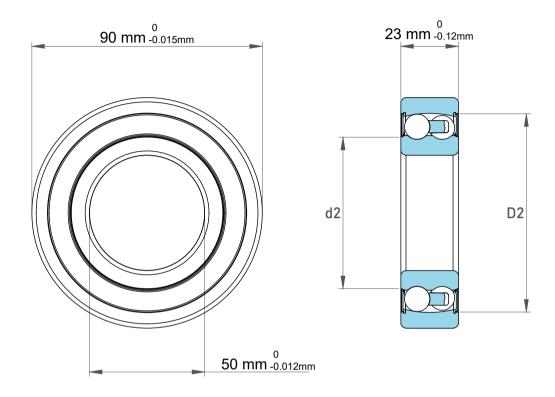

| !                  | Part Number | 2210ETN, Self Aligning Ball Bearings |
|--------------------|-------------|--------------------------------------|
| ,<br>es<br>i,<br>r | Size        | 50 mm x 90 mm x 23 mm                |
| .e                 | Brand       | TFL                                  |