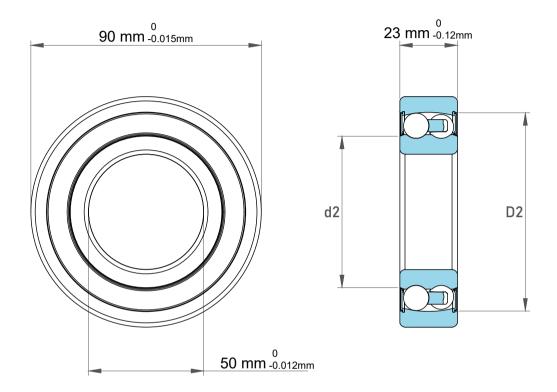

|             | Part Number | 2210J, Self Aligning Ball Bearings |
|-------------|-------------|------------------------------------|
| s<br>,<br>r | Size        | 50 mm x 90 mm x 23 mm              |
| е           | Brand       | TFL                                |