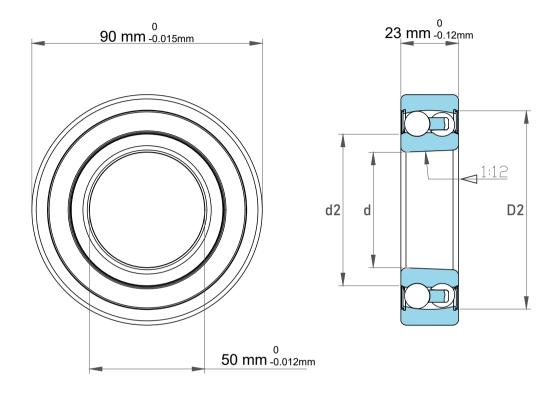

| Dynamic Radial Load | 5152 lbf   |
|---------------------|------------|
| Static Radial Load  | 1834 lbf   |
| Bore Type           | Taper 1:12 |
| Max Speed           | 4800 rpm   |
| Weight              | 0.57 kg    |

| 1                  | Part Number | Bearings              |
|--------------------|-------------|-----------------------|
| ,<br>es<br>i,<br>r | Size        | 50 mm x 90 mm x 23 mm |
| .e                 | Brand       | TFL                   |