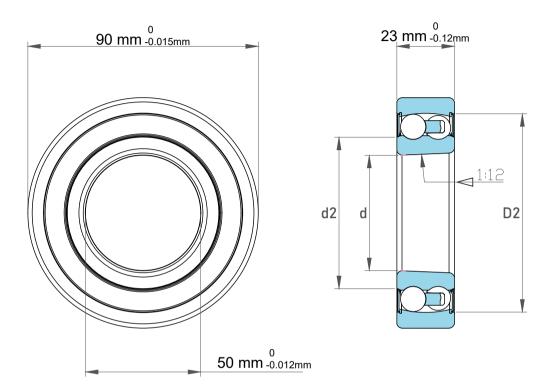

| Dynamic Radial Load | 5152 lbf   |
|---------------------|------------|
| Static Radial Load  | 1834 lbf   |
| Bore Type           | Taper 1:12 |
| Max Speed           | 4800 rpm   |
| Weight              | 0.57 kg    |

| !                  | Part Number | 2210KC3, Self Aligning Ball Bearings |
|--------------------|-------------|--------------------------------------|
| ,<br>es<br>i,<br>r | Size        | 50 mm x 90 mm x 23 mm                |
| .e                 | Brand       | TFL                                  |