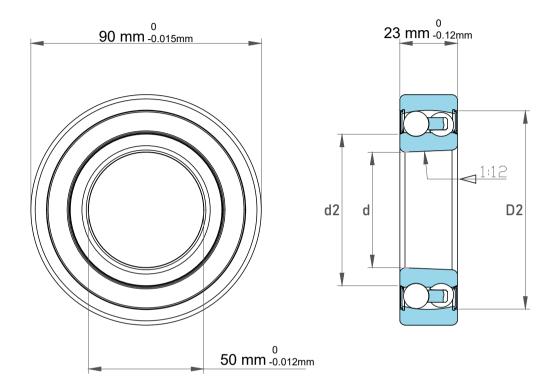

| Domania Dadial Land | 5152 lbf   |
|---------------------|------------|
| Dynamic Radial Load | 0102 (81   |
| Static Radial Load  | 1834 lbf   |
| Bore Type           | Taper 1:12 |
| Max Speed           | 4800 rpm   |
| Weight              | 0.57 kg    |

| 1                  | Part Number | Bearings              |
|--------------------|-------------|-----------------------|
| ,<br>es<br>i,<br>r | Size        | 50 mm x 90 mm x 23 mm |
| .e                 | Brand       | TFL                   |