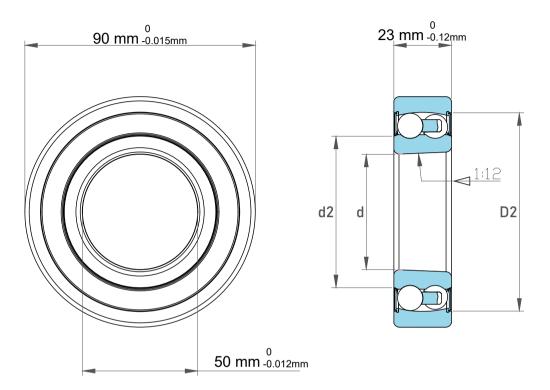

| Dynamic Radial Load | 5152 lbf   |
|---------------------|------------|
| Static Radial Load  | 1834 lbf   |
| Bore Type           | Taper 1:12 |
| Max Speed           | 4800 rpm   |
| Weight              | 0.57 kg    |

|   | Part Number | 2210KJ, Self Aligning Ball Bearings |
|---|-------------|-------------------------------------|
| s | Size        | 50 mm x 90 mm x 23 mm               |
| е | Brand       | TFL                                 |