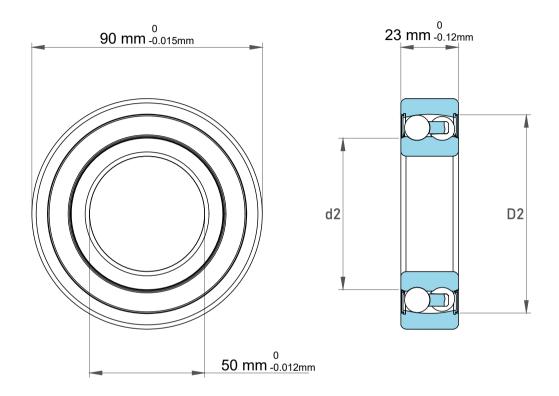

| 1                  | Part Number | 2210S, Self Aligning Ball Bearings |
|--------------------|-------------|------------------------------------|
| ,<br>es<br>s,<br>r | Size        | 50 mm x 90 mm x 23 mm              |
| le                 | Brand       | TFL                                |