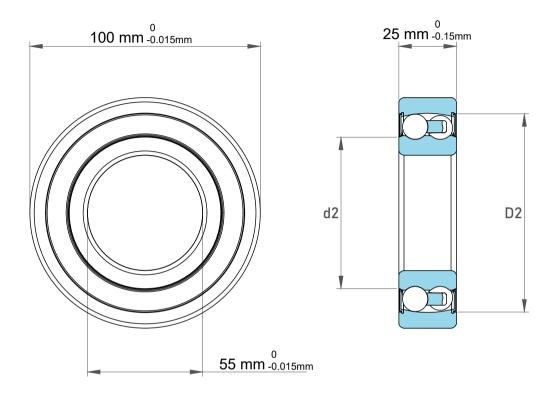

| n              | Part Number | Bearings               |
|----------------|-------------|------------------------|
| es<br>s,<br>or | Size        | 55 mm x 100 mm x 25 mm |
| le             | Brand       | TFL                    |