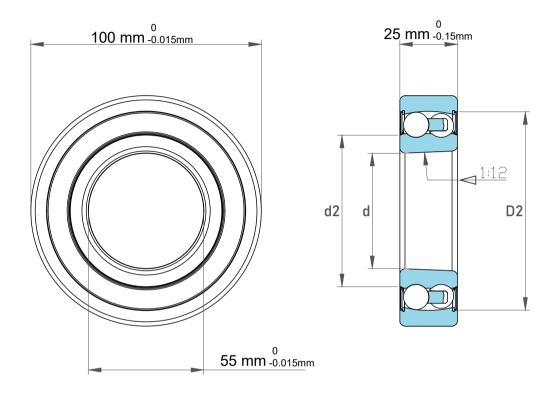

| Dynamic Radial Load | 6210 lbf   |
|---------------------|------------|
| Static Radial Load  | 2385 lbf   |
| Bore Type           | Taper 1:12 |
| Max Speed           | 4300 rpm   |
| Weight              | 0.79 kg    |

| 1                  | Part Number | Ball Bearings          |
|--------------------|-------------|------------------------|
| ,<br>es<br>i,<br>r | Size        | 55 mm x 100 mm x 25 mm |
| .e                 | Brand       | TFL                    |