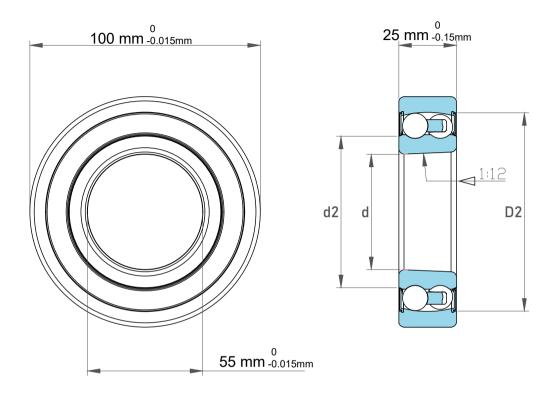

| n<br>,<br>es<br>s,<br>ir | Part Number | Bearings               |
|--------------------------|-------------|------------------------|
|                          | Size        | 55 mm x 100 mm x 25 mm |
| le                       | Brand       | TFL                    |