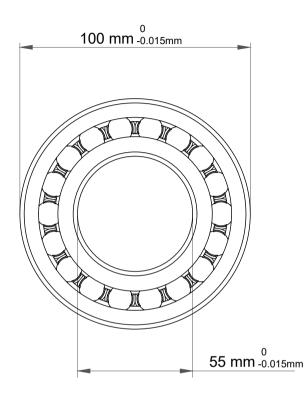

|             | Part Number | 2211 ETN9/C3, Self Aligning Ball<br>Bearings |
|-------------|-------------|----------------------------------------------|
| s<br>,<br>r | Size        | 55 mm x 100 mm x 25 mm                       |
| е           | Brand       | TFL                                          |