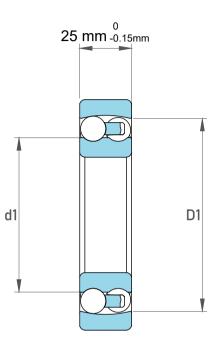

|             | Part Number | 2211 ETN9/C3, Self Aligning Ball<br>Bearings |
|-------------|-------------|----------------------------------------------|
| s<br>,<br>r | Size        | 55 mm x 100 mm x 25 mm                       |
| е           | Brand       | TFL                                          |