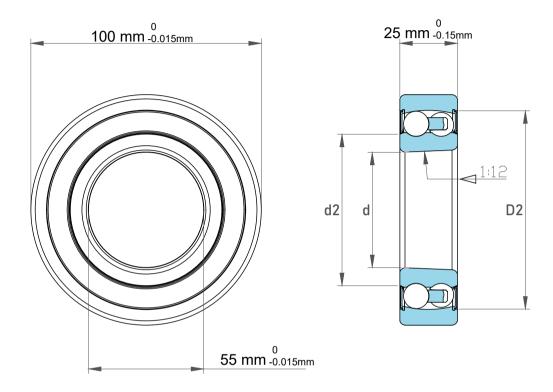

| Dynamic Radial Load | 6210 lbf   |
|---------------------|------------|
| Static Radial Load  | 2385 lbf   |
| Bore Type           | Taper 1:12 |
| Max Speed           | 4300 rpm   |
| Weight              | 0.79 kg    |

| 1                  | Part Number | Ball Bearings          |
|--------------------|-------------|------------------------|
| ,<br>es<br>i,<br>r | Size        | 55 mm x 100 mm x 25 mm |
| .e                 | Brand       | TFL                    |