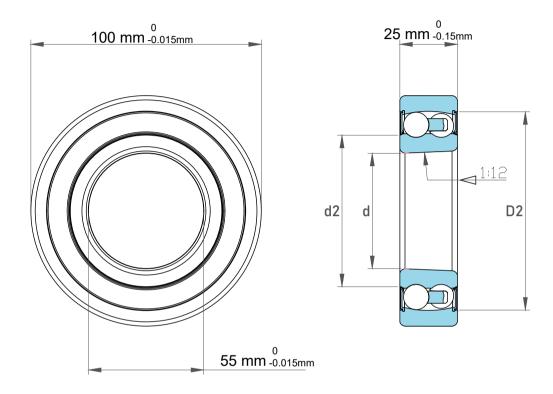

| Dynamic Radial Load | 6210 lbf   |
|---------------------|------------|
| Static Radial Load  | 2385 lbf   |
| Bore Type           | Taper 1:12 |
| Max Speed           | 4300 rpm   |
| Weight              | 0.79 kg    |

| 1                  | Part Number | Bearings               |
|--------------------|-------------|------------------------|
| ,<br>es<br>i,<br>r | Size        | 55 mm x 100 mm x 25 mm |
| e.                 | Brand       | TFL                    |