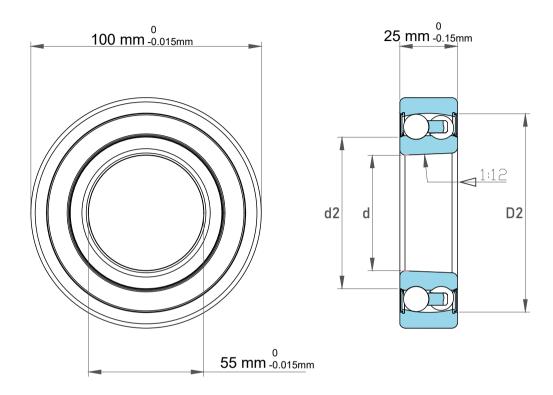

| Dynamic Radial Load | 6210 lbf   |
|---------------------|------------|
| Static Radial Load  | 2385 lbf   |
| Bore Type           | Taper 1:12 |
| Max Speed           | 4300 rpm   |
| Weight              | 0.79 kg    |

|   | Part Number | 2211 KC3, Self Aligning Ball Bearings |  |
|---|-------------|---------------------------------------|--|
| s | Size        | 55 mm x 100 mm x 25 mm                |  |
| е | Brand       | TFL                                   |  |