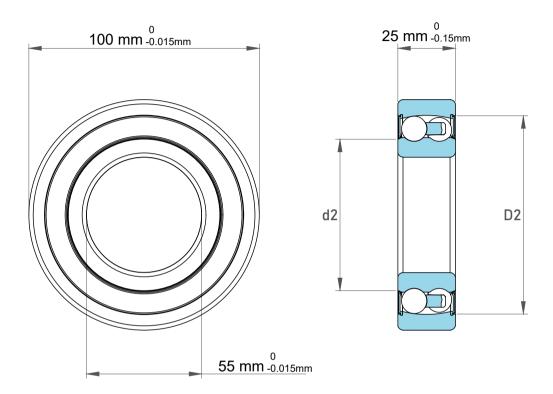

| ı                  | Part Number | 2211-TVH-C3, Self Aligning Ball<br>Bearings |
|--------------------|-------------|---------------------------------------------|
| ,<br>es<br>i,<br>r | Size        | 55 mm x 100 mm x 25 mm                      |
| e                  | Brand       | TFL                                         |