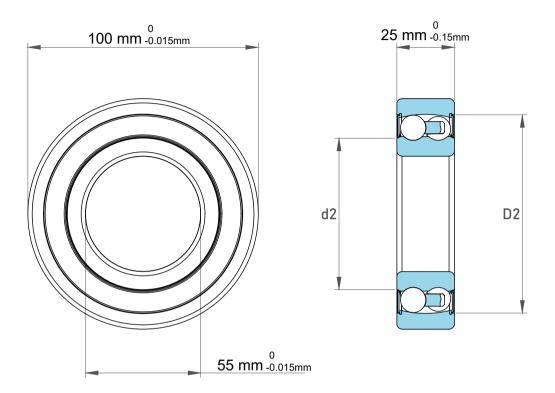

| Dynamic Radial Load | 6210 lbf    |
|---------------------|-------------|
| Static Radial Load  | 2385 lbf    |
| Bore Type           | Cylindrical |
| Max Speed           | 4300 rpm    |
| Weight              | 0.79 kg     |

|             | Part Number | Bearings               |
|-------------|-------------|------------------------|
| s<br>,<br>r | Size        | 55 mm x 100 mm x 25 mm |
| е           | Brand       | TFL                    |