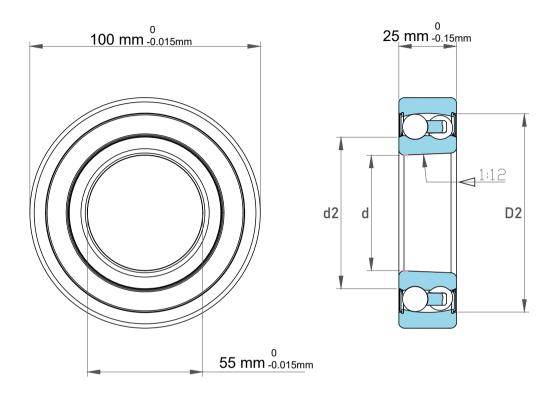

| Dynamic Radial Load | 6210 lbf   |
|---------------------|------------|
| Static Radial Load  | 2385 lbf   |
| Bore Type           | Taper 1:12 |
| Max Speed           | 4300 rpm   |
| Weight              | 0.79 kg    |

| 1                  | Part Number | 2211KJ, Self Aligning Ball Bearings |
|--------------------|-------------|-------------------------------------|
| ,<br>es<br>i,<br>r | Size        | 55 mm x 100 mm x 25 mm              |
| .e                 | Brand       | TFL                                 |