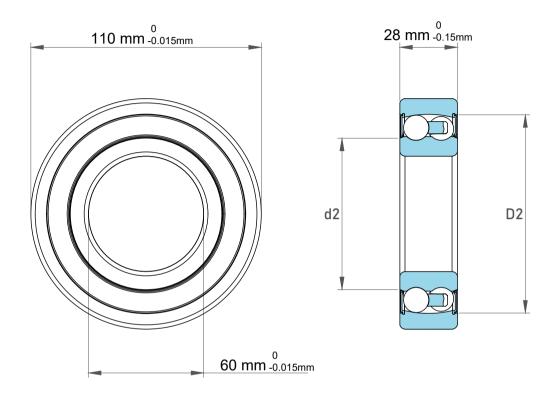

| !                  | Part Number | 2212 C/2, Self Aligning Ball Bearings |
|--------------------|-------------|---------------------------------------|
| ,<br>es<br>i,<br>r | Size        | 60 mm x 110 mm x 28 mm                |
| .e                 | Brand       | TFL                                   |