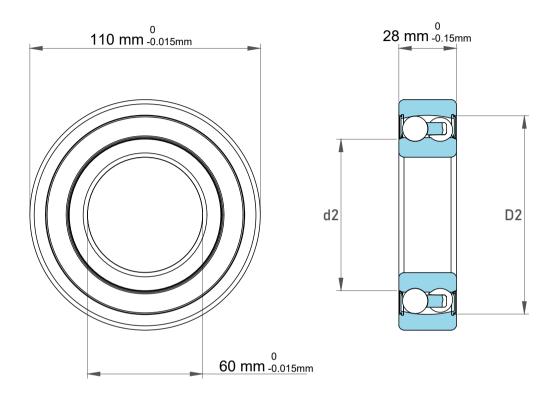

| 1                  | Part Number | 2212 C/3, Self Aligning Ball Bearings |
|--------------------|-------------|---------------------------------------|
| ,<br>es<br>i,<br>r | Size        | 60 mm x 110 mm x 28 mm                |
| .e                 | Brand       | TFL                                   |