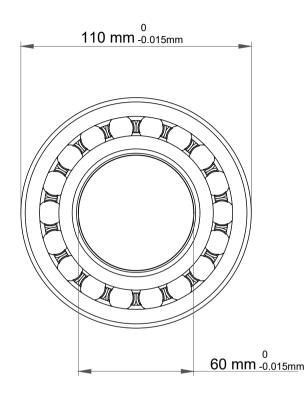

| 1                  | Part Number | Bearings               |
|--------------------|-------------|------------------------|
| ,<br>es<br>i,<br>r | Size        | 60 mm x 110 mm x 28 mm |
| .e                 | Brand       | TFL                    |