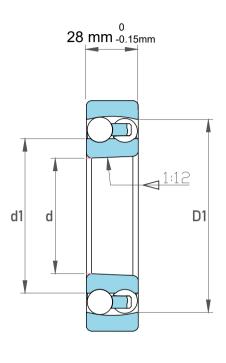

| 1                  | Part Number | Bearings               |
|--------------------|-------------|------------------------|
| ,<br>es<br>i,<br>r | Size        | 60 mm x 110 mm x 28 mm |
| .e                 | Brand       | TFL                    |