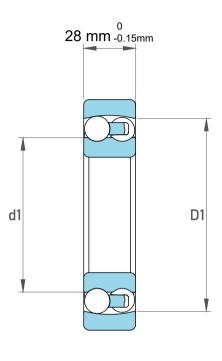

|             | Part Number | Bearings               |
|-------------|-------------|------------------------|
| s<br>,<br>r | Size        | 60 mm x 110 mm x 28 mm |
| е           | Brand       | TFL                    |