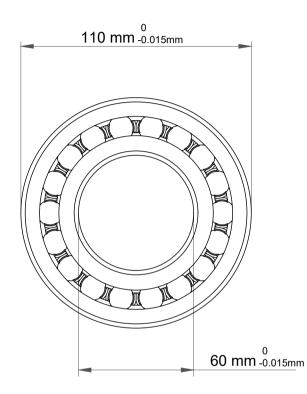

|             | Part Number | Bearings               |
|-------------|-------------|------------------------|
| s<br>,<br>r | Size        | 60 mm x 110 mm x 28 mm |
| е           | Brand       | TFL                    |