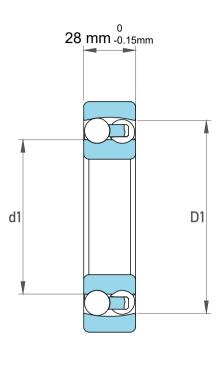

| n<br>,              | Part Number | Bearings               |
|---------------------|-------------|------------------------|
| ,<br>es<br>s,<br>or | Size        | 60 mm x 110 mm x 28 mm |
| le                  | Brand       | TFL                    |