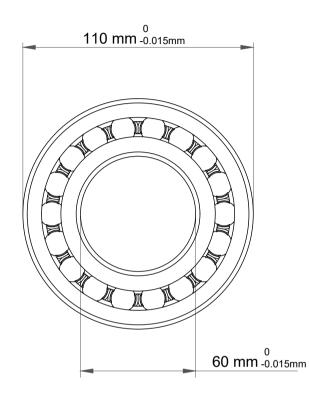

| n<br>,              | Part Number | Bearings               |
|---------------------|-------------|------------------------|
| ,<br>es<br>s,<br>or | Size        | 60 mm x 110 mm x 28 mm |
| le                  | Brand       | TFL                    |