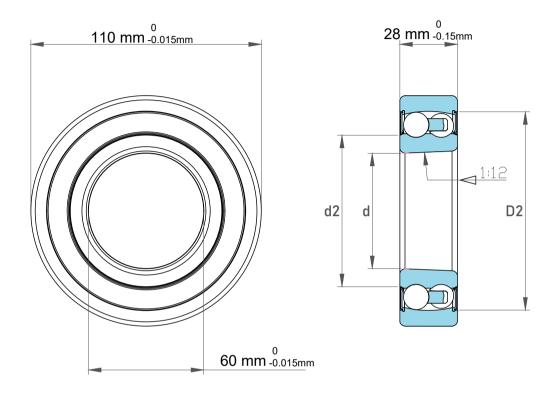

|  | Dynamic Radial Load | 7020 lbf   |
|--|---------------------|------------|
|  | Dynamic Radiat Load | 7020 (0)   |
|  | Static Radial Load  | 2745 lbf   |
|  | Bore Type           | Taper 1:12 |
|  | Max Speed           | 3800 rpm   |
|  | Weight              | 1.05 kg    |

| l                  | Part Number | 2212-K C/3, Self Aligning Ball<br>Bearings |
|--------------------|-------------|--------------------------------------------|
| ,<br>es<br>i,<br>r | Size        | 60 mm x 110 mm x 28 mm                     |
| e                  | Brand       | TFL                                        |