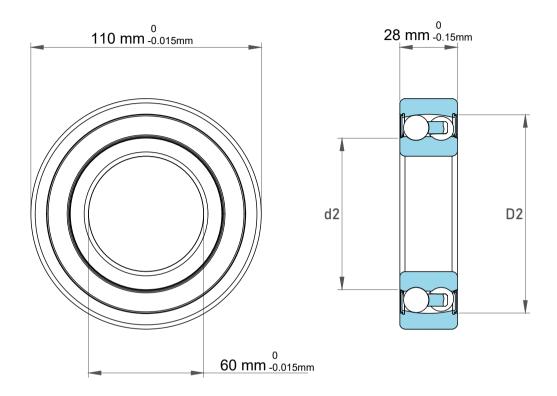

|             | Part Number | Bearings               |
|-------------|-------------|------------------------|
| s<br>,<br>r | Size        | 60 mm x 110 mm x 28 mm |
| е           | Brand       | TFL                    |