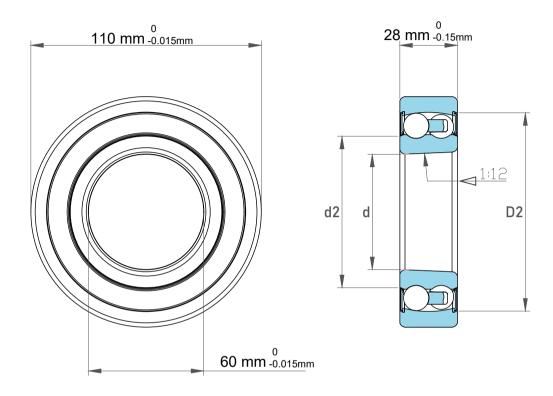

| 7020 lbf   |
|------------|
| 2745 lbf   |
| Taper 1:12 |
| 3800 rpm   |
| 1.05 kg    |
|            |

2212EKTN Colf Aligning Ball

| )<br>'.            | Part Number | Bearings               |
|--------------------|-------------|------------------------|
| ,<br>es<br>s,<br>r | Size        | 60 mm x 110 mm x 28 mm |
| le                 | Brand       | TFL                    |