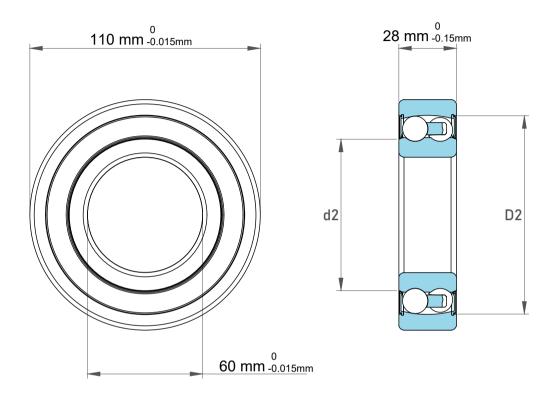

| 1                  | Part Number | 2212J, Self Aligning Ball Bearings |
|--------------------|-------------|------------------------------------|
| ,<br>es<br>s,<br>r | Size        | 60 mm x 110 mm x 28 mm             |
| le                 | Brand       | TFL                                |