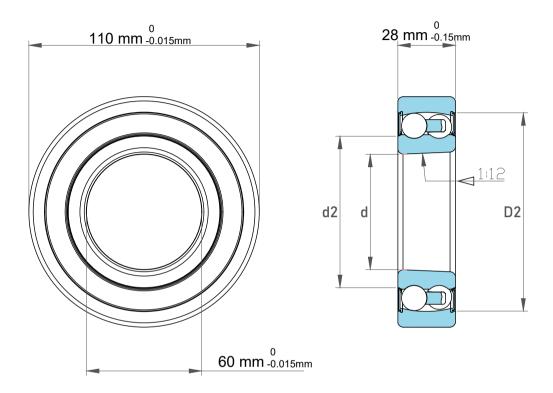

|  | Dynamic Radial Load | 7020 lbf   |
|--|---------------------|------------|
|  | Static Radial Load  | 2745 lbf   |
|  | Bore Type           | Taper 1:12 |
|  | Max Speed           | 3800 rpm   |
|  | Weight              | 1.05 kg    |

| 1                  | Part Number | 2212K, Self Aligning Ball Bearings |  |
|--------------------|-------------|------------------------------------|--|
| ,<br>es<br>i,<br>r | Size        | 60 mm x 110 mm x 28 mm             |  |
| e.                 | Brand       | TFL                                |  |