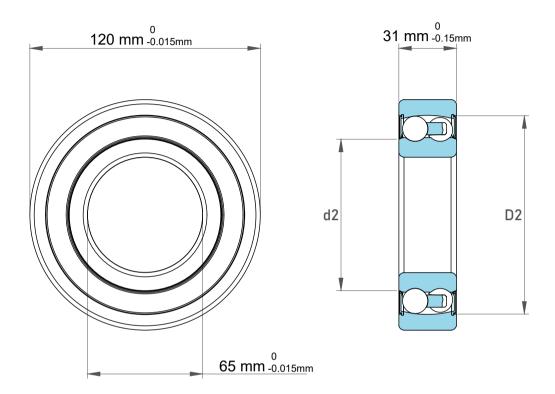

| l                  | Part Number | 2213-2RS C/3, Self Aligning Ball<br>Bearings |
|--------------------|-------------|----------------------------------------------|
| ,<br>es<br>i,<br>r | Size        | 65 mm x 120 mm x 31 mm                       |
| .e                 | Brand       | TFL                                          |