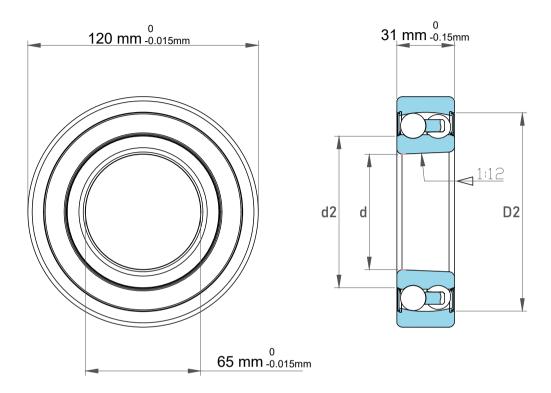

| Dynamic Radial Load | 7898 lbf   |
|---------------------|------------|
| Static Radial Load  | 3150 lbf   |
| Bore Type           | Taper 1:12 |
| Max Speed           | 3600 rpm   |
| Weight              | 1.35 kg    |

| ו<br>י         | Part Number | Ball Bearings          |
|----------------|-------------|------------------------|
| es<br>s,<br>or | Size        | 65 mm x 120 mm x 31 mm |
| le             | Brand       | TFL                    |