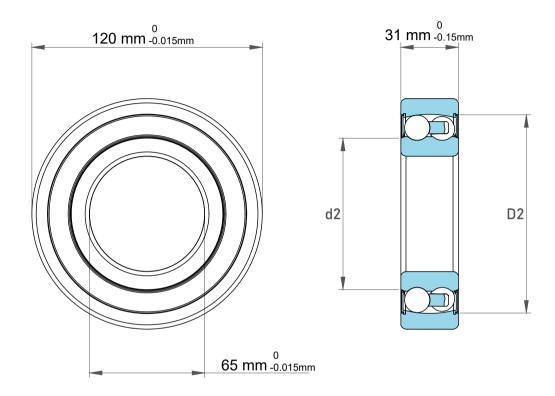

| l                  | Part Number | 2213 E-2RS1TN9, Self Aligning Ball<br>Bearings |
|--------------------|-------------|------------------------------------------------|
| ,<br>es<br>i,<br>r | Size        | 65 mm x 120 mm x 31 mm                         |
| .e                 | Brand       | TFL                                            |