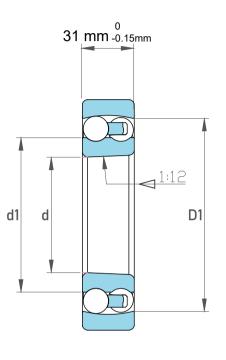

|   | Part Number | Bearings               |
|---|-------------|------------------------|
| s | Size        | 65 mm x 120 mm x 31 mm |
| е | Brand       | TFL                    |