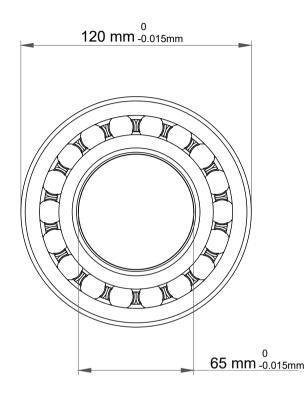

|   | Part Number | Bearings               |
|---|-------------|------------------------|
| s | Size        | 65 mm x 120 mm x 31 mm |
| е | Brand       | TFL                    |