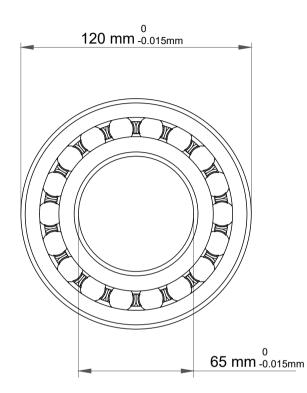

|             | Part Number | Bearings               |
|-------------|-------------|------------------------|
| s<br>,<br>r | Size        | 65 mm x 120 mm x 31 mm |
| e           | Brand       | TFL                    |