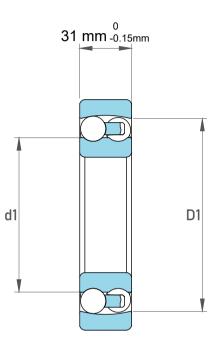

|             | Part Number | Bearings               |
|-------------|-------------|------------------------|
| s<br>,<br>r | Size        | 65 mm x 120 mm x 31 mm |
| e           | Brand       | TFL                    |