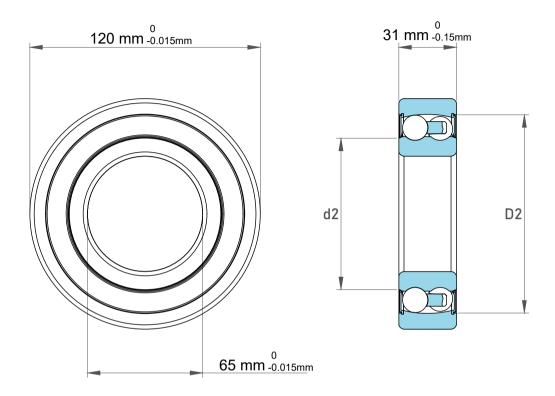

| 1        | Part Number | 2213-TVH-C3, Self Aligning Ball<br>Bearings |
|----------|-------------|---------------------------------------------|
| es<br>s, | Size        | 65 mm x 120 mm x 31 mm                      |
| le       | Brand       | TFL                                         |