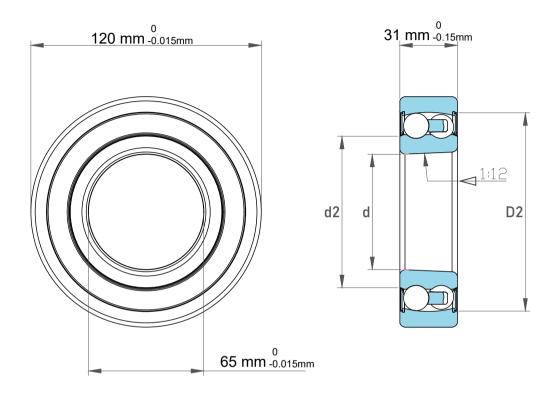

| Dynamic Radial Load | 7898 lbf   |
|---------------------|------------|
| Static Radial Load  | 3150 lbf   |
| Bore Type           | Taper 1:12 |
| Max Speed           | 3600 rpm   |
| Weight              | 1.35 kg    |

| )<br>'.            | Part Number | Bearings               |
|--------------------|-------------|------------------------|
| ,<br>es<br>6,<br>r | Size        | 65 mm x 120 mm x 31 mm |
| le                 | Brand       | TFL                    |