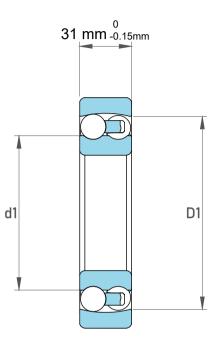

| 1                  | Part Number | 2214-M, Self Aligning Ball Bearings |
|--------------------|-------------|-------------------------------------|
| ,<br>es<br>i,<br>r | Size        | 70 mm x 125 mm x 31 mm              |
| .e                 | Brand       | TFL                                 |