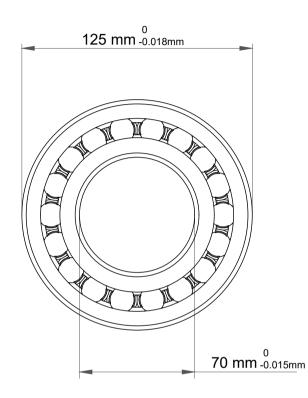

| 1                  | Part Number | 2214-M, Self Aligning Ball Bearings |
|--------------------|-------------|-------------------------------------|
| ,<br>es<br>i,<br>r | Size        | 70 mm x 125 mm x 31 mm              |
| .e                 | Brand       | TFL                                 |