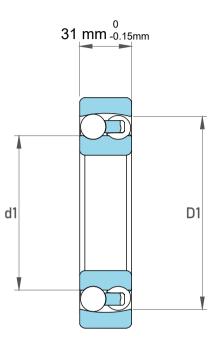

|             | Part Number | 2214E-2RS, Self Aligning Ball<br>Bearings |
|-------------|-------------|-------------------------------------------|
| s<br>,<br>r | Size        | 70 mm x 125 mm x 31 mm                    |
| е           | Brand       | TFL                                       |