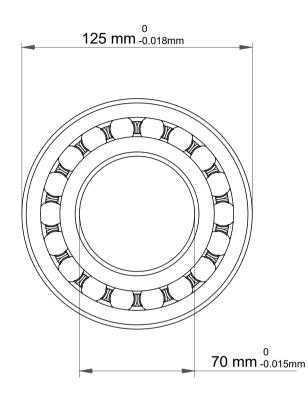

|             | Part Number | 2214E-2RS, Self Aligning Ball<br>Bearings |
|-------------|-------------|-------------------------------------------|
| s<br>,<br>r | Size        | 70 mm x 125 mm x 31 mm                    |
| е           | Brand       | TFL                                       |