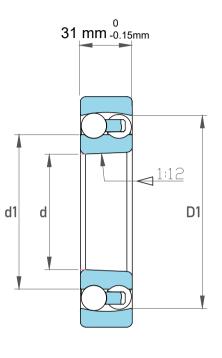

| Dynamic Radial Load | 13162 lbf  |
|---------------------|------------|
| Static Radial Load  | 4950 lbf   |
| Bore Type           | Taper 1:12 |
| Max Speed           | 6300 rpm   |
| Weight              | 1.5 kg     |

|   | Part Number | Bearings               |
|---|-------------|------------------------|
| s | Size        | 75 mm x 130 mm x 31 mm |
| е | Brand       | TFL                    |