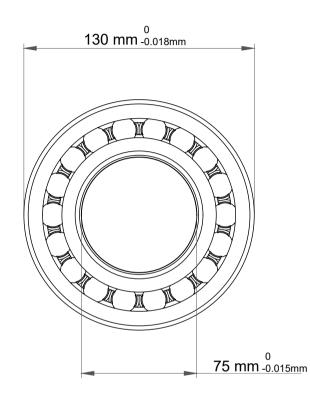

|   | Part Number | Bearings               |
|---|-------------|------------------------|
| s | Size        | 75 mm x 130 mm x 31 mm |
| е | Brand       | TFL                    |