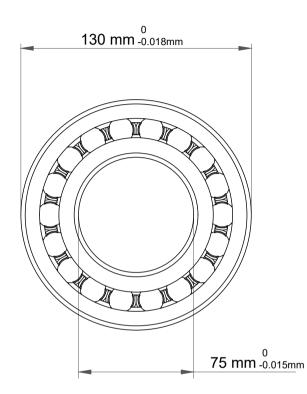

| 1                  | Part Number | 2215 M, Self Aligning Ball Bearings |
|--------------------|-------------|-------------------------------------|
| ,<br>es<br>i,<br>r | Size        | 75 mm x 130 mm x 31 mm              |
| e.                 | Brand       | TFL                                 |