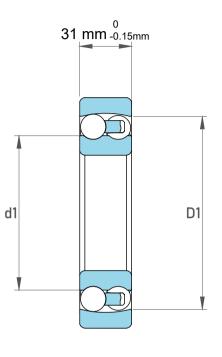

| 1                  | Part Number | 2215 M, Self Aligning Ball Bearings |
|--------------------|-------------|-------------------------------------|
| ,<br>es<br>i,<br>r | Size        | 75 mm x 130 mm x 31 mm              |
| e.                 | Brand       | TFL                                 |